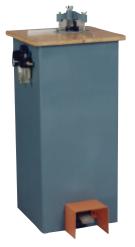

## **CR-50XP Pneumatic Corner Cutter**

- Designed to cut paper and plastic products
- Pneumatic operation with foot pedal activation
- Powered by your in-house air or with our select compact compressor (compressor sold separately)
- Can be operated up to 60 strokes per minute

## Specifications

- Table size: 17" x 17"
- Actual weight: 73 lbs
- Shipping weight: 134 lbs
- Ships via: LTL Truck
- Accepts Standard, Special, and Large size Cornerounder<sup>®</sup> cutting units (one Standard size cutting unit included)