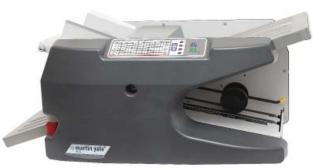

## Martin Yale<sup>®</sup> 1812 Paper Folders

Folds 2.5" x 5.2" to 12" x 18" Benchmark Speed up to: 12,000 sheets per/hr Paper Weights 18# Bond to 90# Index 68 gsm to 166 gsm Manual set up of fold tables

## 1812

- Great to use in mailrooms, offices, churches, schools, businesses and associations
- Multi-speed folding machine
- Able to switch from one paper weight to another without making any adjustments, saving time between folding jobs
- Feed table has a capacity of 500 sheets of 20lb bond paper
- Straight forward display for manual fold and speed selection
- Fold tables are fully enclosed for quieter operation
- Automatically shuts off when fold job is complete