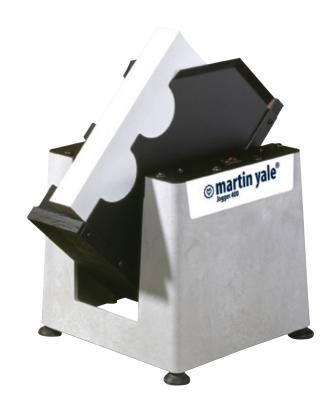

## Martin Yale® 400 Jogger

## Martin Yale® 400

Paper Joggers help eliminate static electricity and paper sticking for easier print finishing processing.

- Great companion to high speed printers, folding machines, printing presses, cutters and binding systems
- Takes up little space in your work area
- Jogs 1 ream of 8.5" x 11" or 1/2 ream of 8.5" x 14" paper