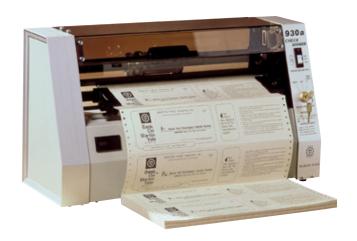

## Martin Yale® 930A Check Signing Machine

## Martin Yale® 930A

Check signing machine that is completely secure with a locking system, single key access to help make sure the signature plates cannot be removed

- Signs continuous form checks and documents from 5.5" to 16.5" wide and either 3 1/2" or 7" long
- Will process up to 240 checks per minute
- Easy to use alignment system to keep the signatures where you want them
- Other features include: batch counter, last form shut-off, and optional tri-color ink roller (not included)
- Comes with a solid black ink roller
  Signature plates are required for operation of this machine and must be purchased separately