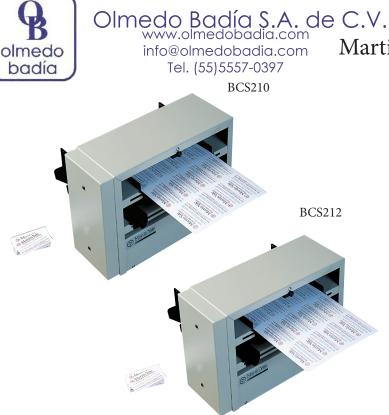

#### BCS210

10-up machine that cuts  $8.5^{\circ} \ge 11^{\circ}$ sheets into two strips of  $3.5^{\circ} \ge 11^{\circ}$ on the first pass Finishes, by taking 5-up sheets and cutting them down to  $2^{\circ} \ge 3.5^{\circ}$  cards

## BCS212

12-up machine that cuts 8.5" x 11" sheets into three strips of 3.5" x 8.5" on the first pass Finishes, by taking 4-up sheets and cutting them down to 2" x 3.5" cards