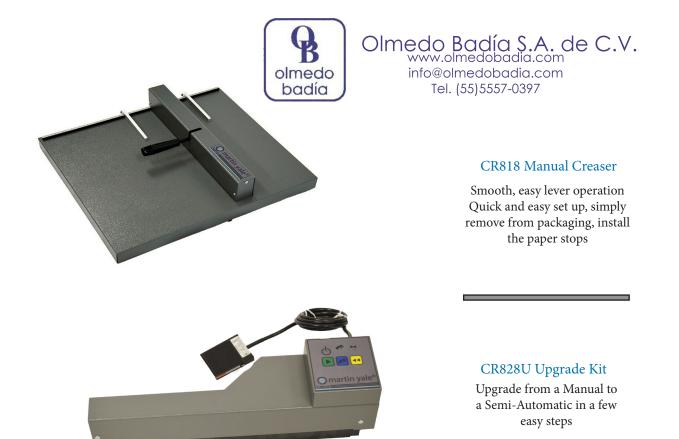

## CR818 Manual & CR828U Upgrade Kit

- Quick and easy set-up
- Has six sturdy rubber feet allowing the machine to sit squarely and evenly on any flat surface
- Durable steel construction for many years of use
- Hard-anodized aluminum paper guides/paper stops to secure your documents firmly in position for a more accurate crease everytime
- Creases a panel of up to 28" wide and 18.2" long
- Easy set-up for single or double fold

| Martin Yale* Model # |                              | CR818 Manual<br>Creaser                   | CR828U<br>Upgrade Kit                      |
|----------------------|------------------------------|-------------------------------------------|--------------------------------------------|
| Benchmark Speed      | sheets/hr                    | N/A                                       | N/A                                        |
| Standard paper size  | inch<br>cm                   | Up to 28" x 18.2"                         | Up to 28" x 18.2"                          |
| Paper Weight         |                              | 341 gsm<br>130# Cover<br>16 (.016") Point | 341 gsm<br>130# Cover<br>16 (.016") Point  |
| Manual Paper Feed    | up to sheets                 | N/A                                       | N/A                                        |
| Feed Tray Capacity   | up to sheets                 | N/A                                       | N/A                                        |
| Power                | volts                        | Manual                                    | 100 to 230                                 |
| Dimensions W         | / x D x H approx. inch<br>cm | 24 x 20 x 5.25<br>61 x 51 x 13.3          | 6.75" x 5" x 20.63"<br>17.15 x 12.7 x 52.4 |
| Weight               | approx. ounces/lbs.          | 26 lbs.                                   | 17.1lbs.                                   |