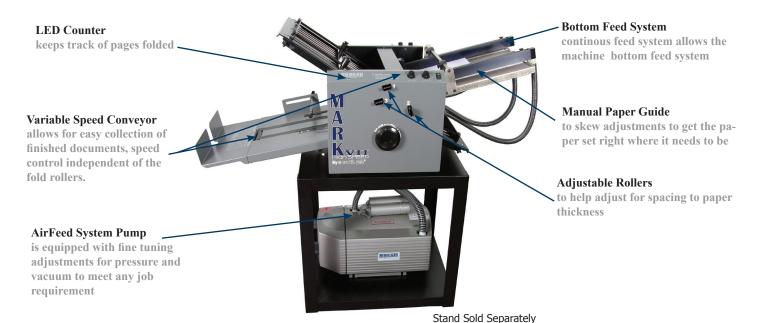

## Mark VII AirFeed

Olmedo Badía S.A. de C.V.

info@olmedobadia.com Tel. (55)5557-0397

The Mark VII Airfeed System is a high-speed folding machine that is capable of folding up to 35,000 sheets per hour, or 583 sheets per minute. With a manual paper guide and skew adjustments, you can set the paper right where it needs to be. Removable cartridges allow for perf and scoring, while the LED counter keeps track of how pages have been folded. Has a variable speed control and a variable speed conveyor that is independent of the fold rollers. The AirFeed system is equipped with fine tuning adjustments for pressure and vacuum to meet any job requirement.