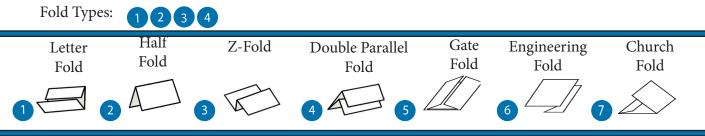

Stacking tray for convenient folded document



| Martin Yale <sup>®</sup> Model # |                                  | P7200                                        | P7400                                        |
|----------------------------------|----------------------------------|----------------------------------------------|----------------------------------------------|
| Benchmark Speed                  | sheets/hr                        | 4,000                                        | 4,000                                        |
| Standard paper size              | inch<br>cm                       | 8.5 x 11<br>A4                               | 8.5 x 11 & 8.5 x 14<br>Legal, A4             |
| Paper Weight                     |                                  | 60 gsm to 105 gsm<br>16# Bond to 28#<br>Bond | 60 gsm to 105 g