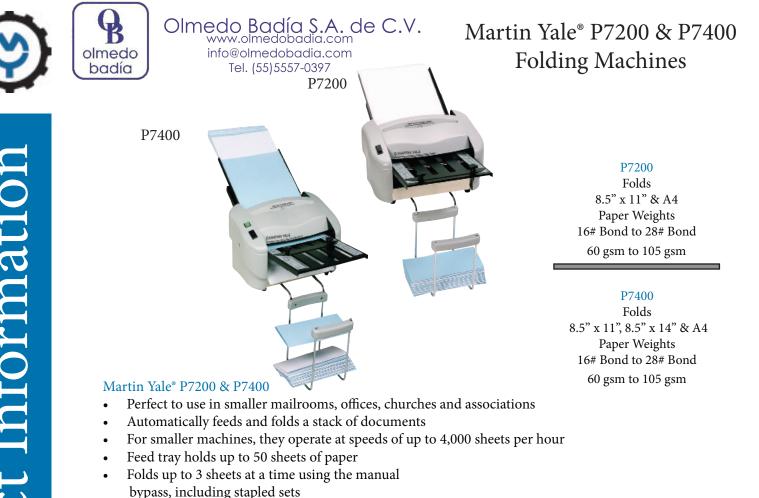

Stacking tray for convenient folded document

| Martin Yale <sup>®</sup> Model # |                                  | P7200                                        | P7400                                        |
|----------------------------------|----------------------------------|----------------------------------------------|----------------------------------------------|
| Benchmark Speed                  | sheets/hr                        | 4,000                                        | 4,000                                        |
| Standard paper size              | inch<br>cm                       | 8.5 x 11<br>A4                               | 8.5 x 11 & 8.5 x 14<br>Legal, A4             |
| Paper Weight                     |                                  | 60 gsm to 105 gsm<br>16# Bond to 28#<br>Bond | 60 gsm to 105 gsm<br>16# Bond to 28#<br>Bond |
| Manual Paper Feed                | up to sheets                     | 3                                            | 3                                            |
| Feed Tray Capacity               | up to sheets                     | 50                                           | 50                                           |
| Power                            | volts                            | 115/230                                      | 115/230                                      |
| Dimensions V                     | <i>W</i> x D x H approx. inch cm | 13 x 20 x 10.5<br>33 x 51 x 27               | 13 x 20 x 10.5<br>33 x 51 x 27               |
| Weight                           | approx. ounces/lbs               | 17 lbs.                                      | 17 lbs.                                      |