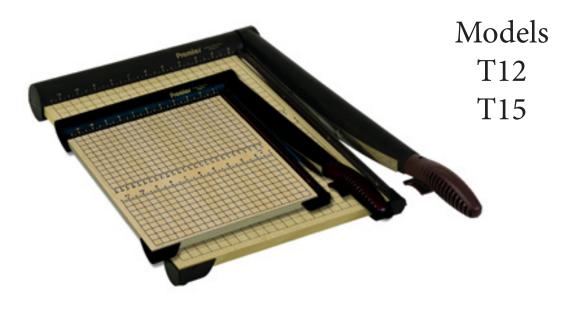

## Premier<sup>®</sup> T- Series StackCut

Premier<sup>®</sup> SharpCut<sup>™</sup> Series are medium-duty trimmers made with a 1/2" thick wood base

- Hardened self-sharpening steel blade cuts up to 15 sheets of 20lb. bond paper at once
- Permanent 1/2" grid, dual English and metric rulers ensure proper alignment
- Patented automatic blade latch locks with every cutting motion
- The finger guard protects entire blade length and the torsion spring prevents blade from accidently falling

Available Models: T12 & T15

| Premier® Model # |                             | T-SharpCut™                                                               |
|------------------|-----------------------------|---------------------------------------------------------------------------|
| Capacity         | sheets                      | 15                                                                        |
| Cutting Length   | inch                        | 11.75 to 14.75                                                            |
| Cutting Height   | inch                        | N/A                                                                       |
| Cutting Depth    | inch                        | N/A                                                                       |
| Paper Clamp      |                             | No                                                                        |
| Electrical       | volt                        | No                                                                        |
| Dimensions       | W x D x H approx inch<br>cm | 13.13 x 19.5 x 2<br>33 x 50 x 5<br>to<br>13.13 x 22.75 x 2<br>33 x 58 x 5 |
| Weight           | approx. ounces/lbs.         | 5 to 6 lbs.                                                               |